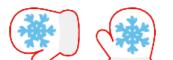

## Mitten FELT STITCHIES (in-the-hoop)©

## by GG Designs Embroidery Stitch count and colour chart

Mitten 30mm Left Sorted.pes 86.80x86.80 mm; 7,148 stitches 4 thread changes; 4 colors

Mitten 30mm Left.pes

30.00x35.50 mm; 1,482 stitches 4 thread changes; 4 colors

Lime Green

2. Sky Blue

3. White

Mitten 30mm Right Sorted.pes 76.00x76.00 mm; 5,928 stitches 4 thread changes; 4 colors

Mitten 30mm Right.pes

30.00x35.50 mm; 1,482 stitches 4 thread changes; 4 colors

■4. Red